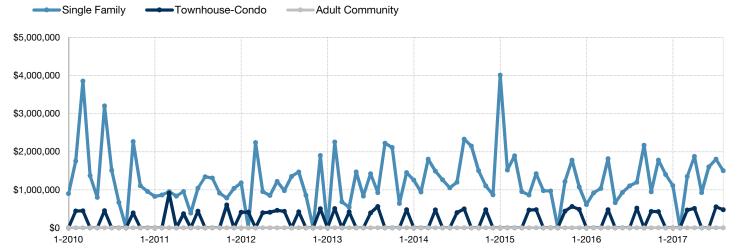

|                | 0           | 0            |                |  |
| Median Sales Price*             | \$0  | \$0    |                | \$0         | \$0          |                |  |
| Percent of List Price Received* | 0.0% | 0.0%   |                | 0.0%        | 0.0%         |                |  |
| Inventory of Homes for Sale     | 0    | 0      |                |             |              |                |  |
| Months Supply of Inventory      | 0.0  | 0.0    |                |             |              |                |  |

<sup>\*</sup> Does not account for sale concessions and/or downpayment assistance. | Percent changes are calculated using rounded figures and can sometimes look extreme due to small sample size.

## Historical Median Sales Price by Property Type By Month